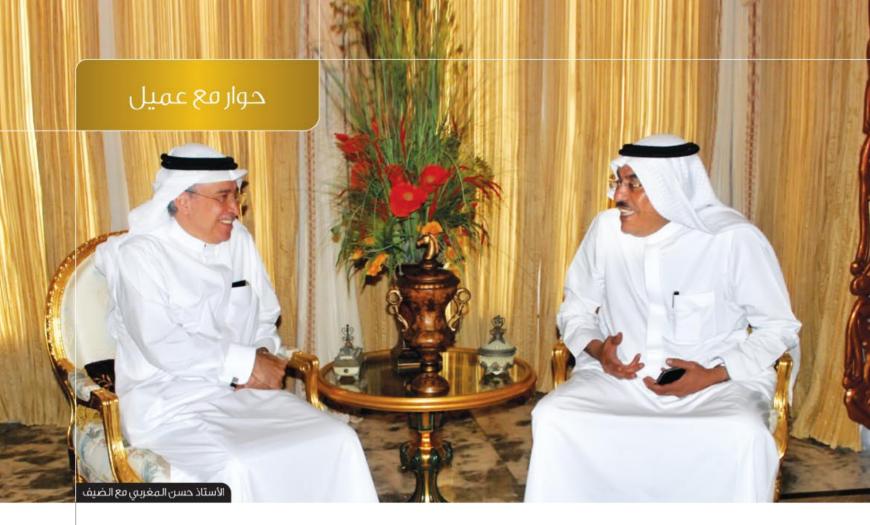

#### حوار فع عميل

## د. خالد نحاس

رجل الأعمال و الأمين السابق للعاصمة المقدسة

#### كيف كانت بدايتكم في القطاع الخاص ؟

بدأت حياتي أستاذ جامعي، ثم دخلت قطاع التصنيع من خلال تأسيس شركة تسالي لتصنيع الأغذية الخفيفة. وقد كانت بداية متواضعة برأس مال إثنان مليون ريال وعشرة عمال، وكان ذلك سنة ١٩٨٠ ميلادي.

#### كيف تواصلت تجربتك في شركة تسالي، وهل لديك أنشطة إضافية في القطاع الصناعي ؟

لقد تم بناء شركة تسالي لتصبح شركة ضخمة فيها خمسمائة موظف وأكثر من خمسة وعشرون منتجا غذائيا. وفي عام ١٩٩٠ تم بيع كامل النشاط لشركة صافولا السعودية. لي أنشطة صناعية أخرى في صناعة الالمنيوم وصناعة المراتب وصناعة الأغذية وشاركت في بعضها مشاركة مباشرة وفي البعض

#### ما هي المعايير التي التزمتم بها للوصول إلى هذا النجاح الكبير؟

معياري دومًا هو إتقان العملَ، والمسلكَ السِّوي. إنَّ إتقان العمل يعني خدمة الزبون بالمنتج المناسب، والسعر المناسب والقناة التسويقية المناسبة والمسلك السُوي يعني التعامل مع جميع الأطراف ( التاجر، الزبون، الموظف، الأجهزة الحكومية المختلفة) بما يرضى الله.

#### ما هي أبرز التحديات والصعوبات التي واجهتكم في حياتكم العملية؟

واجهّت في بداية حياتي العملية مشكلة توفير التمويل اللازم، لانشطتي الصناعية كما واجهت أيضا صعوبات ومشاق عديدة في توفير مصادر التقنية والمعرفة الإنتاجية لتصنيع مختلف المنتجات محليا، وإشكالية توفير العمالة الماهرة المدربة لأنه أيضا من التحديات المهمة. أخيرا وليس آخرا، المنافسة الشاقة التي تواجه المنتج السعودي هي أم الصعاب