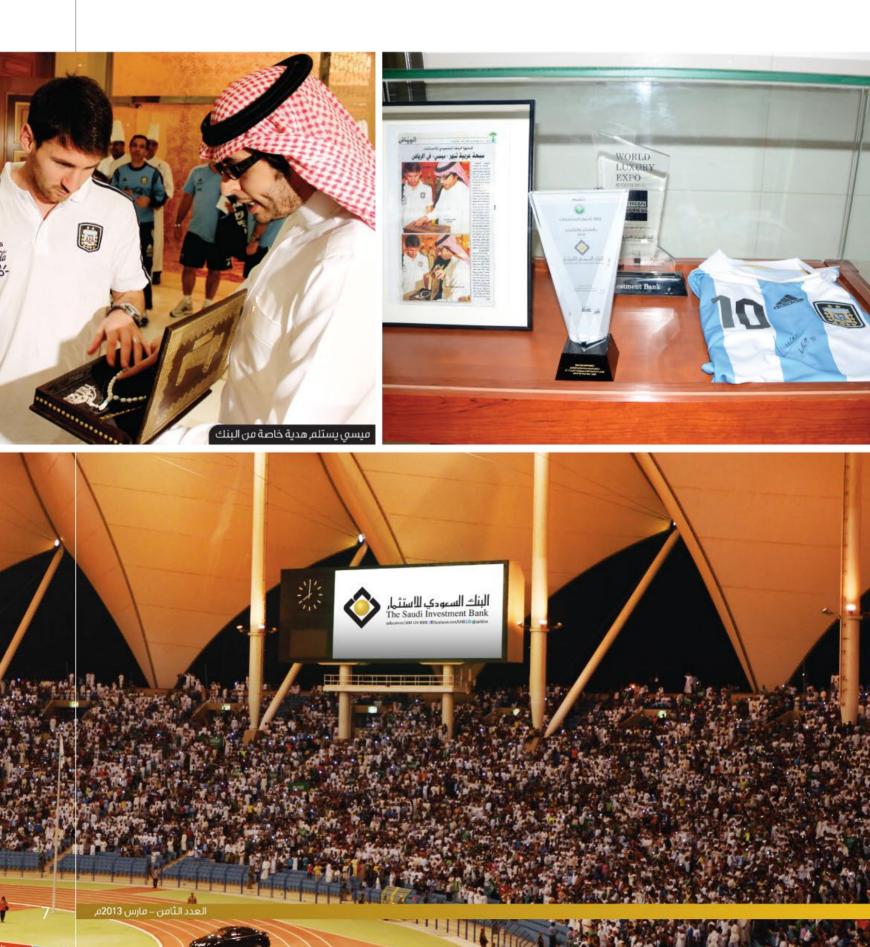

# رعاية البنك لمباراة منتخبنا مع منتخب الإرجنتين

M

11

## الهنتخب الأرجنتيني

1

NTINA

قام البنك برعاية مباراة كرة القدم بين منتخبنا الوطنى ومنتخب الإرجنتين والتي . أقيمت في استاد الملك فهد الدولي، وقد كان المنتخب الأرجنتينى بكامل نجومه بقيادة نجم الكرة العالمي "ليونيل فيسي".

وانتهت المباراة بتعادل المنتخبين، وقد قدم المنتخب فستوى جيدا في المباراة، هذا وقد تم تغطيةً الحدث في عدد من الصحف والقنوات التلفزيونية، وأشار سامر رشيد الريان المدير العام المساعد للمصرفية الشخصية في البنك، أن البنك يشجع ويحرص على دعم مختلف الفعاليات الرياضية والترفيهية التى تقام من أجل الشباب، ويأتي ذلك في إطار التزامه بالمسؤولية التى يستشعرها تجاه المجتمع.