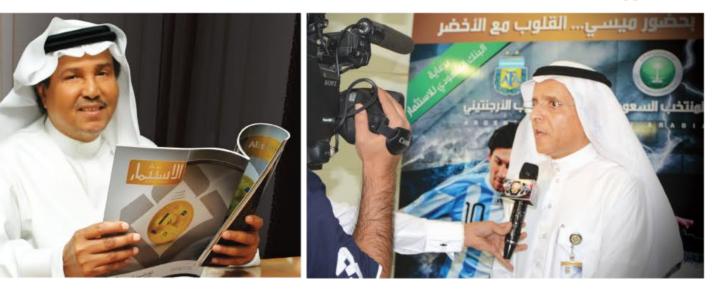

# رعاية البنك لمباراة منتخبنا مع منتخب الإرجنتين

M

11

## الهنتخب الأرجنتيني

1

NTINA

قام البنك برعاية مباراة كرة القدم بين منتخبنا الوطنى ومنتخب الإرجنتين والتي . أقيمت في استاد الملك فهد الدولي، وقد كان المنتخب الأرجنتينى بكامل نجومه بقيادة نجم الكرة العالمي "ليونيل فيسي".

وانتهت المباراة بتعادل المنتخبين، وقد قدم المنتخب فستوى جيدا في المباراة، هذا وقد تم تغطيةً الحدث في عدد من الصحف والقنوات التلفزيونية، وأشار سامر رشيد الريان المدير العام المساعد للمصرفية الشخصية في البنك، أن البنك يشجع ويحرص على دعم مختلف الفعاليات الرياضية والترفيهية التى تقام من أجل الشباب، ويأتي ذلك في إطار التزامه بالمسؤولية التى يستشعرها تجاه المجتمع.