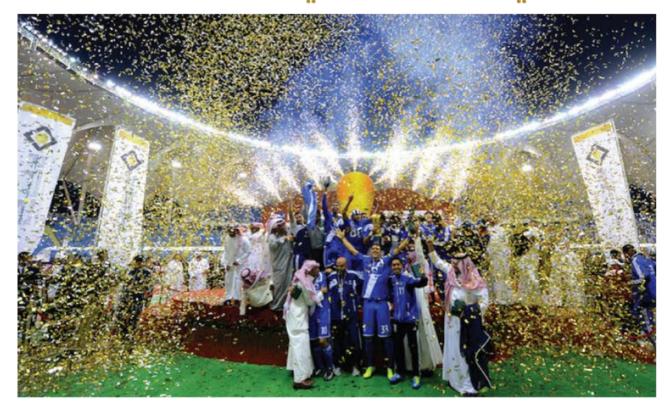

### بمناسبة رعايته للمباراة البنك يستضيف عدد من الأطفال الأيتام في مباراة النهائي

تحت رعاية وحضور صاحب السمو الملكي الأمير سلمان بن عبدالعزيز الوزراء ووزير الدفاع حفظه الله بين فريقي الهلال والنصريوم من خلال رعايته الخاصة عدد من الأطفال الأيتام الذين ترعاهم تذاكر منصة خاصة بهم لحضور تذاكر منصة خاصة بهم لحضور

والفرح والسرور على قلوبهم بالتواجد في هذا المحفل الكروي جوانب الرعاية التي تمت لهذه المباراة التي حظت بأعلى نسبة حضور جماهيري في تاريخ استاد الملك فهد الدولي، ونالت شرف حضور صاحب السمو الملكي الأمير سلمان بن عبدالعزيز ولي العهد نائب رئيس مجلس الوزراء الكأس شخصيا للفريق الفائز.

وقد أوضح **سامر رشيد الريان المدير العام المساعد للمصرفية** الحرص على ترسيخ الدور الاجتماعي والانساني من خلال إيمانه بالمسئولية الإجتماعية حتى في حملاته وخططه التسويقية بأي منتج أو خدمة يقدمها.