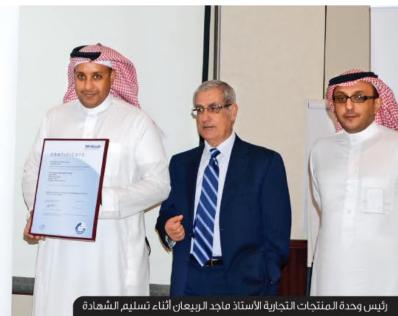

### الاستثمار كابيتال

قامت شركة الإستثمار كابيتال ICAP، وهي شركة مملوكة بالكامل من قبل البنك السعودي للإستثمار، باختيار مشروع **"منصة مباشر للوساطة المتكاملة"** من المجموعة الوطنية للتقنية، وتهدف الاستثمار كابيتال إلى إحداث ثورة في تجربة المستخدمين مع الجيل الجديد من قنوات التداول الالكتروني : واجهة المتحركة، جنباً إلى جنب مع الخدمات الشخصية وتنفيذالعمليات بكل سلاسة وعملية الأتمتة لجميع الاجراءات والعمليات الخاصة بالعملاء في الإستثمار كابيتال، ويعتبر ذلك جزء من مبادرات البنك السعودي ولاستثمار لاستخدام أحدث التقنيات في البنك