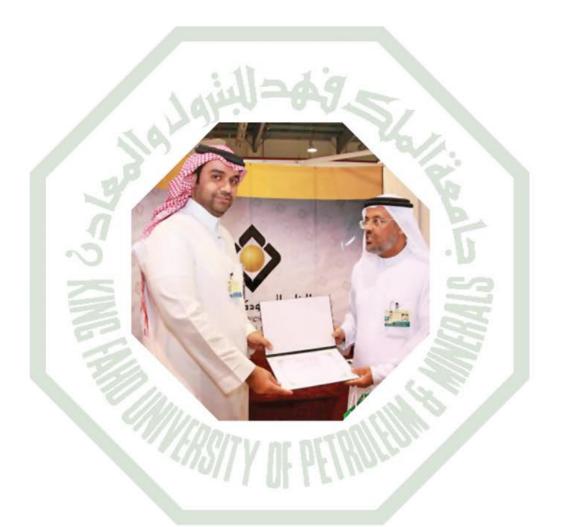

## مشاركة البنك في يوم المهنة في جامعة الملك فهد بالشرقية

شارك البنك للسنة الخامسة على التوالي في فعاليات يوم المهنة في جامعة الملك فهد للبترول والمعادن، الذي عقد تحت رعاية الأمير محمد بن فهد بن عبد العزيز أمير المنطقة الشرقية في ۲– ٥ ديسمبر ٢٠١٦، واستمر على مدى أربعة أيام، ويهدف البنك من خلال مشاركته إلى عرض الفرص الوظيفية المتاحة لخريجي الجامعة في مختلف التخصصات وإطلاعهم على ما يقدمه البنك من مزايا.

وأوضح **سعود الحوشان المدير العام. لمجموعة الموارد البشرية** أن مشاركة البنك في مثل هذه المناسبات تأتي تطبيقاً لسياسات التوظيف في البحث عن الكفاءات السعودية الشابة، وأيضاً إيماناً منه بدوره في تطبيق مسئولياته الإجتماعية، من خلال إتاحة فرص التدريب العملي لحديث التخرج مما يساعدهم في التعرف على طبيعة العمل المصرفى، وبذلك تأهيلهم

التأهيل الجيد لأخذ دورهم فيه في المستقبل القريب.

وأضاف **سعود الحوشان** أن البنك يؤكد دائماً التزامه بالسعودة باعتبارها مسؤولية وطنية وركيزة أساسية فيعد يوم المهنة مناسبةً مهمةً للالتقاء بالشباب السعودي حديثي التخرج واستقبال طلباتهم والتعرف على توجهاتهم المهنية والوظيفية.