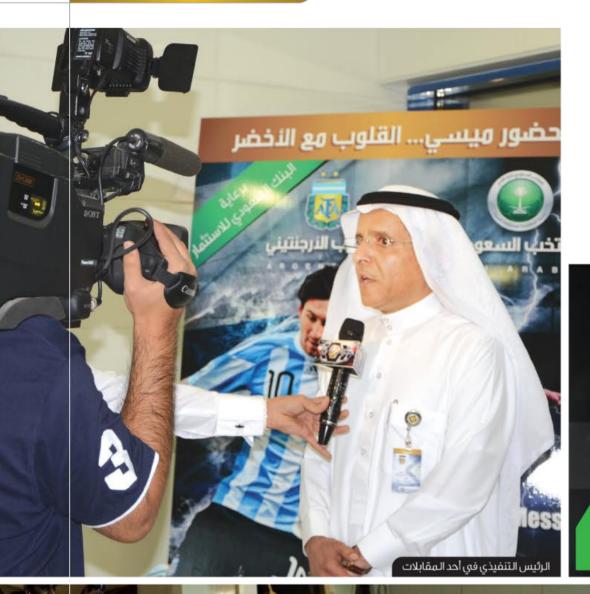

# رعاية البنك لمباراة منتخبنا مع منتخب الإرجنتين

M

11

## الهنتخب الأرجنتيني

1

NTINA

قام البنك برعاية مباراة كرة القدم بين منتخبنا الوطنى ومنتخب الإرجنتين والتي . أقيمت في استاد الملك فهد الدولي، وقد كان المنتخب الأرجنتينى بكامل نجومه بقيادة نجم الكرة العالمي "ليونيل فيسي".

وانتهت المباراة بتعادل المنتخبين، وقد قدم المنتخب فستوى جيدا في المباراة، هذا وقد تم تغطيةً الحدث في عدد من الصحف والقنوات التلفزيونية، وأشار سامر رشيد الريان المدير العام المساعد للمصرفية الشخصية في البنك، أن البنك يشجع ويحرص على دعم مختلف الفعاليات الرياضية والترفيهية التى تقام من أجل الشباب، ويأتي ذلك في إطار التزامه بالمسؤولية التى يستشعرها تجاه المجتمع.