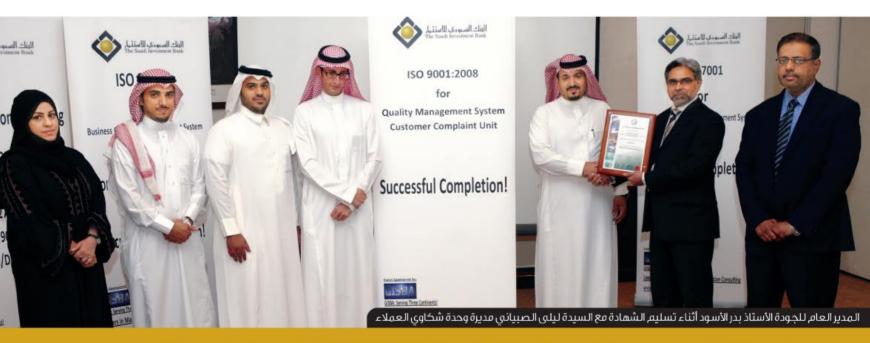

## البنك يحصل على شهادة الحودة «آيزو» في مجال "وحدة شخاوي العملاء"

حصلت وحدة شكاوي العملاء في البنك على شهادة أيزو للجودة ISO 9001:2008 نتيجة لمراجعة وفحص فكثف حيث نجحت الـوحدة في تلبية كافة المتطلبات والـمعايير المطلوبة للحصول على شهادة التميز في الأداء الأيزو ، ولـقدرتها على التعامل مع شكاوى العملاء ومعالجتها ،

وأشار بدر بن سليمان الأسود المدير العام لإدارة الجودة أن الحصول على شهادة "آيزو" يأتي تأكيداً أن جميع الشكاوي المقدمة من العملاء تتماشى مع أفضل المقاييس والممارسات الخدماتية المقدمة دولياً، وذلك في سبيل تعزيز مكانة البنك فى الامتياز بالجودة التى تنعكس على تلبية كافة متطلبات العملاء ونيل رضاهم.

من جهته أشار **الرئيس التنفيذي مساعد المنيفي** أن هذا الإنجاز نابع من رؤية البنك ورسالته، وهي خطوة من عدة خطوات تطويرية يقوم بها البنك، تتزامن مع عمل جاد من منسوبي البنك، وقد تم توجيه شكر خاص لإدارة الجودة في البنك وتحديدا "وحدة شكاوى العملاء" ومنسوبيها.