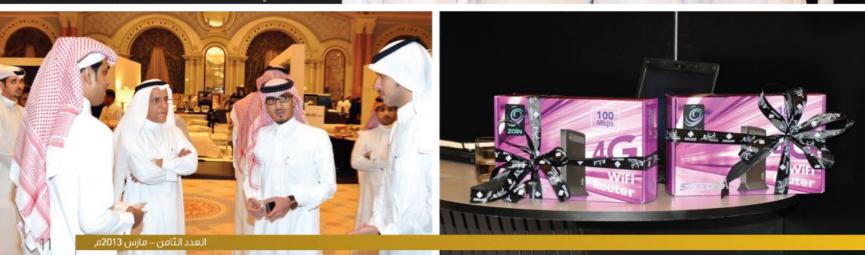

## الهنتخب الأرجنتيني

1

NTINA

قام البنك برعاية مباراة كرة القدم بين منتخبنا الوطنى ومنتخب الإرجنتين والتي . أقيمت في استاد الملك فهد الدولي، وقد كان المنتخب الأرجنتينى بكامل نجومه بقيادة نجم الكرة العالمي "ليونيل فيسي".

وانتهت المباراة بتعادل المنتخبين، وقد قدم المنتخب فستوى جيدا في المباراة، هذا وقد تم تغطيةً الحدث في عدد من الصحف والقنوات التلفزيونية، وأشار سامر رشيد الريان المدير العام المساعد للمصرفية الشخصية في البنك، أن البنك يشجع ويحرص على دعم مختلف الفعاليات الرياضية والترفيهية التى تقام من أجل الشباب، ويأتي ذلك في إطار التزامه بالمسؤولية التى يستشعرها تجاه المجتمع.